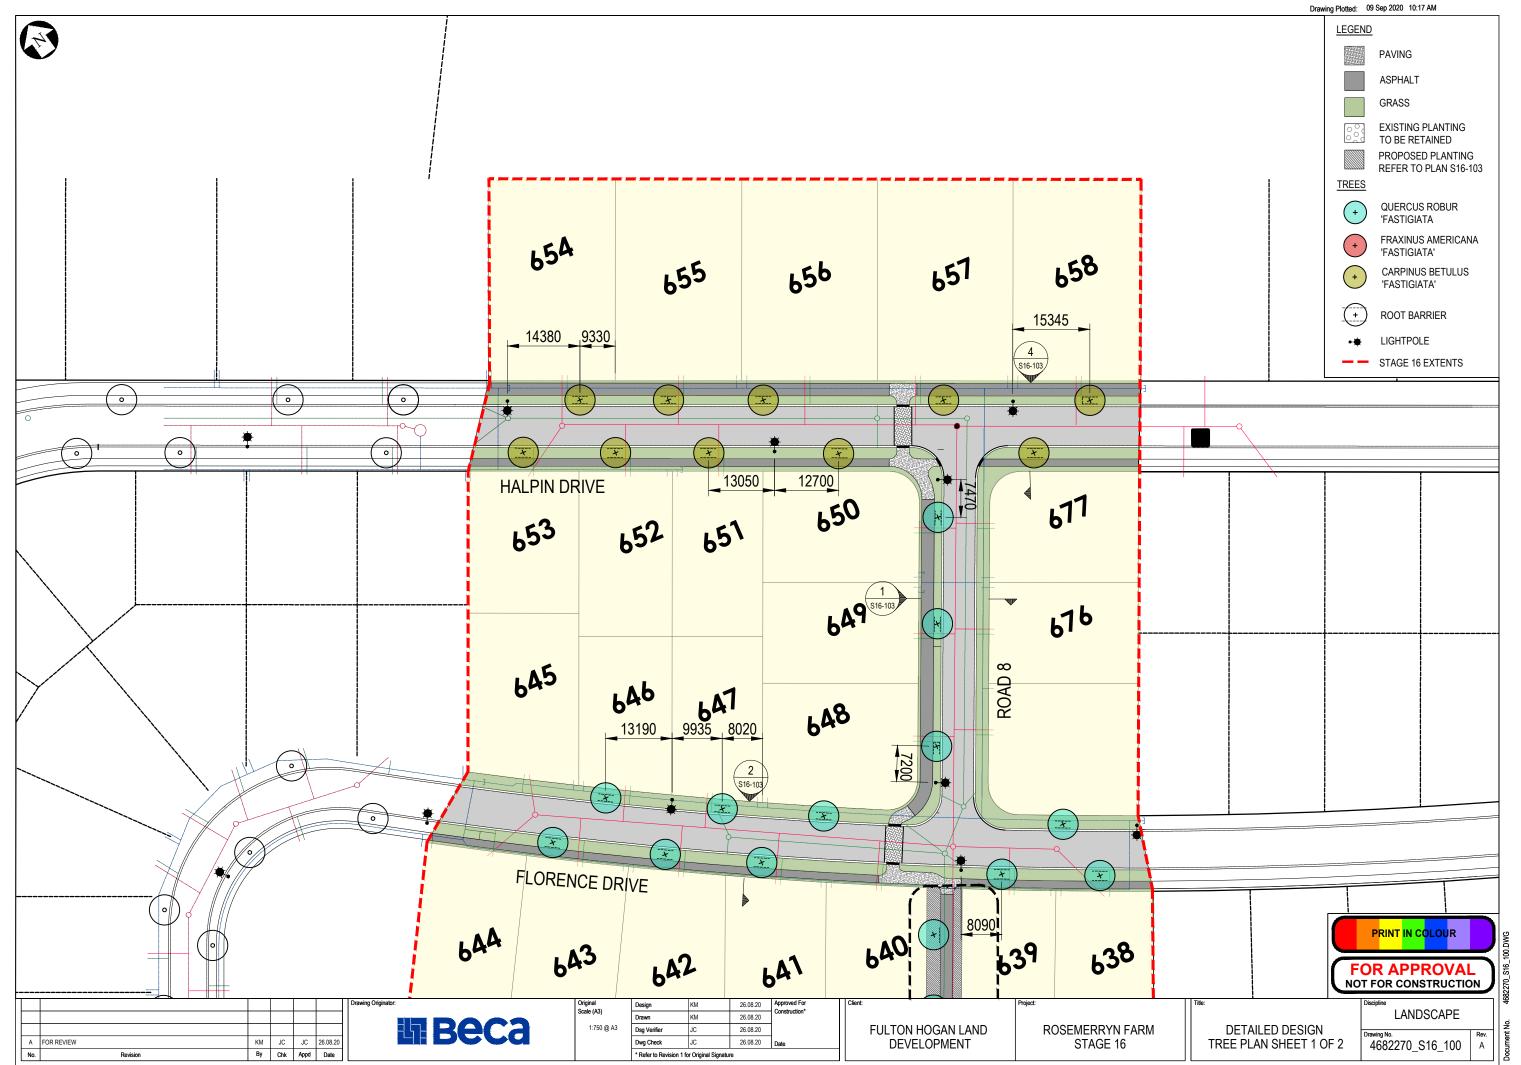

CARPINUS BETULUS 'FASTIGIATA' CENTRALLY QUERCUS ROBUR PLACED IN BERM, 'FASTIGIATA' MINIMUM OFFSET CENTRALLY 700mm FROM KERB. PLACED IN BERM, GRADE: PB95 MINIMUM OFFSET 700mm FROM KERB. GRADE: PB95 ROOT BARRIER TO ROOT BARRIER TO BE INSTALLED ON FOOTPATH EDGE. BE INSTALLED ON FOOTPATH EDGE. ROOT BARRIER TO FOR DETAILS, FOR DETAILS, BE INSTALLED ON ROOT BARRIER TO BE INSTALLED -ON FOOTPATH EDGE. REFER TO SELWYN REFER TO SELWYN FOOTPATH EDGE. DISTRICT COUNCIL DISTRICT COUNCIL FOR DETAILS, ENGINEERING FOR DETAILS, REFER TO SELWYN **ENGINEERING** REFER TO SELWYN CODE OF PRACTICE. DISTRICT COUNCIL ENGINEERING CODE OF PRACTICE. CODE OF DISTRICT COUNCIL ENGINEERING CODE OF PRACTICE. PRACTICE.

3 SECTION 2 - WAKEMAN DRIVE (15m) 1:50@ A1; 1:100@A3

4 SECTION 4 - HALPIN DRIVE (18m) 1:50@ A1;