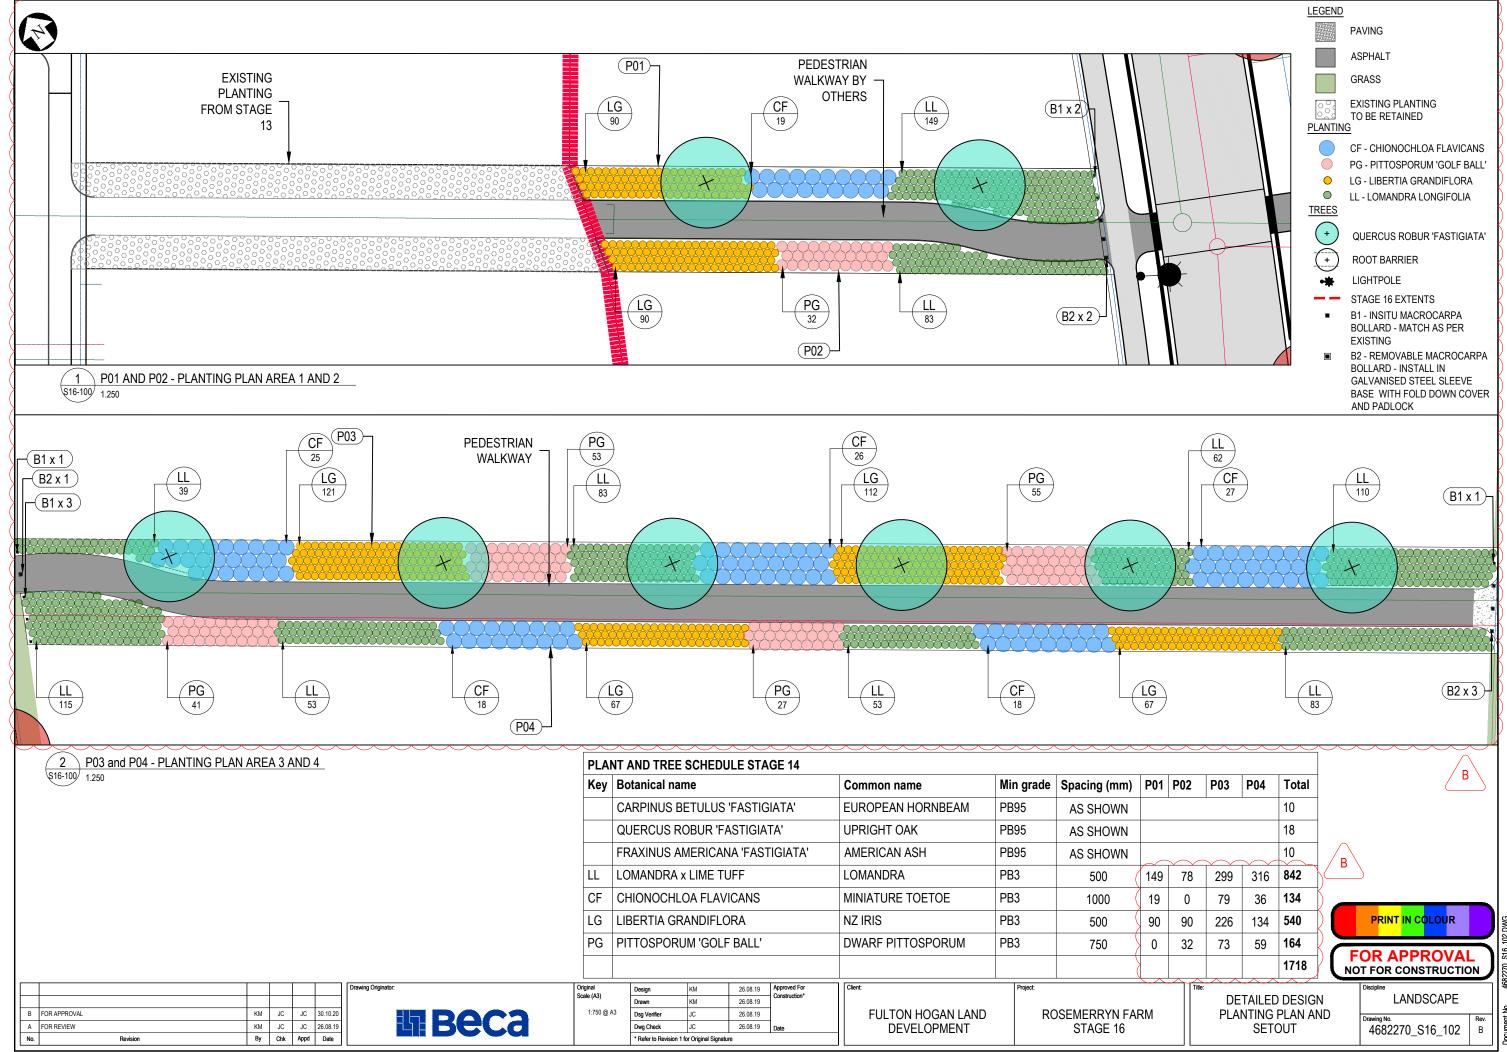

CARPINUS BETULUS 'FASTIGIATA' CENTRALLY QUERCUS ROBUR PLACED IN BERM, 'FASTIGIATA' MINIMUM OFFSET CENTRALLY 700mm FROM KERB. PLACED IN BERM, GRADE: PB95 MINIMUM OFFSET 700mm FROM KERB. GRADE: PB95 ROOT BARRIER TO ROOT BARRIER TO BE INSTALLED ON FOOTPATH EDGE. BE INSTALLED ON FOOTPATH EDGE. ROOT BARRIER TO FOR DETAILS, FOR DETAILS, BE INSTALLED ON ROOT BARRIER TO BE INSTALLED -ON FOOTPATH EDGE. REFER TO SELWYN REFER TO SELWYN FOOTPATH EDGE. DISTRICT COUNCIL DISTRICT COUNCIL FOR DETAILS, ENGINEERING FOR DETAILS, REFER TO SELWYN **ENGINEERING** REFER TO SELWYN CODE OF PRACTICE. DISTRICT COUNCIL ENGINEERING CODE OF PRACTICE. CODE OF DISTRICT COUNCIL ENGINEERING CODE OF PRACTICE. PRACTICE.

3 SECTION 2 - WAKEMAN DRIVE (15m) 1:50@ A1; 1:100@A3

4 SECTION 4 - HALPIN DRIVE (18m) 1:50@ A1; A:10