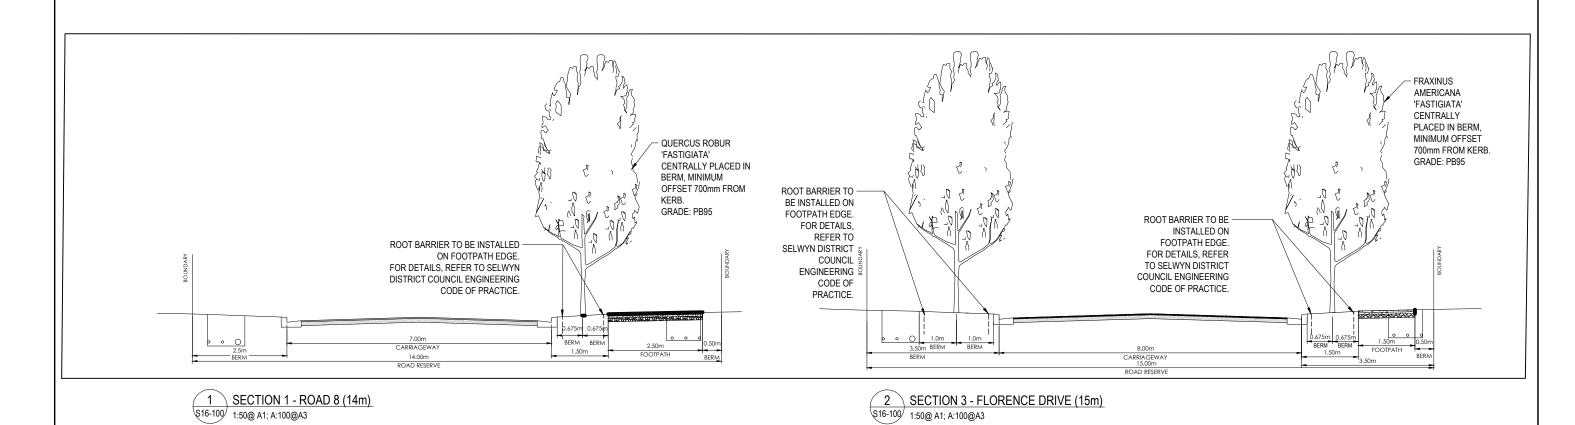

CARPINUS BETULUS 'FASTIGIATA' CENTRALLY QUERCUS ROBUR PLACED IN BERM, 'FASTIGIATA' MINIMUM OFFSET CENTRALLY 700mm FROM KERB. PLACED IN BERM, GRADE: PB95 MINIMUM OFFSET 700mm FROM KERB. GRADE: PB95 ROOT BARRIER TO ROOT BARRIER TO BE INSTALLED ON FOOTPATH EDGE. BE INSTALLED ON FOOTPATH EDGE. ROOT BARRIER TO FOR DETAILS, FOR DETAILS, BE INSTALLED ON ROOT BARRIER TO BE INSTALLED -ON FOOTPATH EDGE. REFER TO SELWYN REFER TO SELWYN FOOTPATH EDGE. DISTRICT COUNCIL DISTRICT COUNCIL FOR DETAILS, ENGINEERING FOR DETAILS, REFER TO SELWYN **ENGINEERING** REFER TO SELWYN CODE OF PRACTICE. DISTRICT COUNCIL ENGINEERING CODE OF PRACTICE. CODE OF DISTRICT COUNCIL ENGINEERING CODE OF PRACTICE. PRACTICE.

3 SECTION 2 - WAKEMAN DRIVE (15m) 1:50@ A1; 1:100@A3

4 SECTION 4 - HALPIN DRIVE (18m) 1:50@ A1; A:100@A3

FOR APPROVAL NOT FOR CONSTRUCTION Original Scale (A3) 26.08.19 LANDSCAPE 26.08.19 **III** Beca 1:50 @ A1 FULTON HOGAN LAND ROSEMERRYN FARM **DETAILED DESIGN** 26.08.19 1:100 @ A3 27 A 4682270\_S16\_103 26.08.19 DEVELOPMENT STAGE 16 SECTIONS By Chk Appd Date \* Refer to Revision 1 for Original Signature