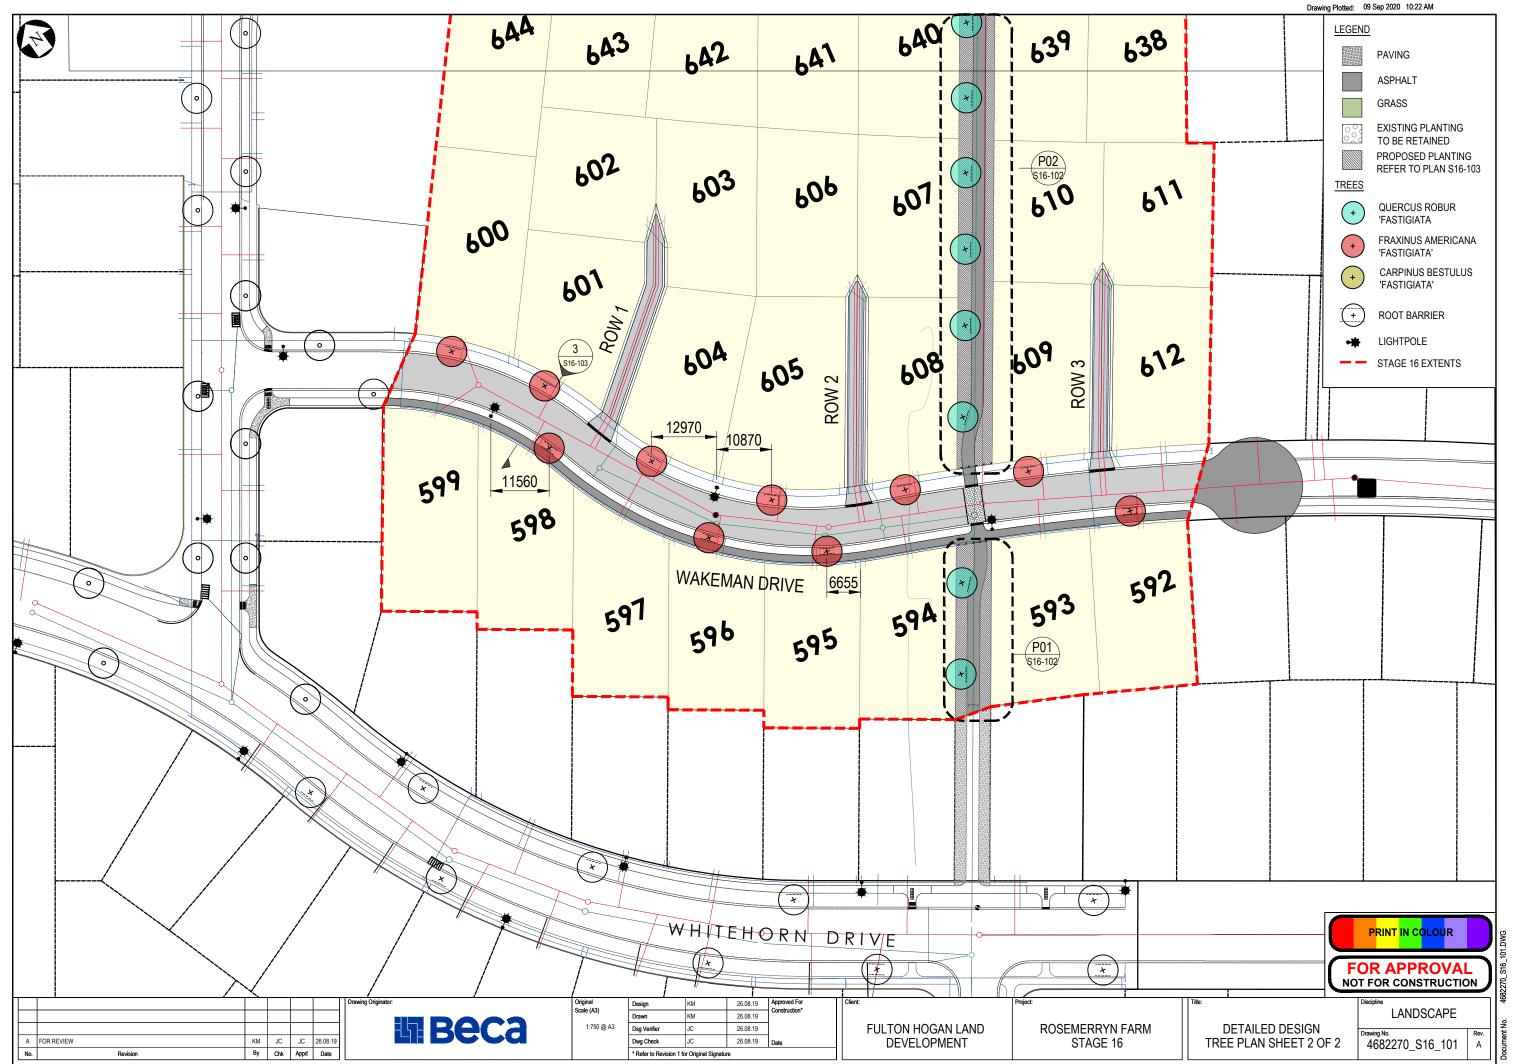

CARPINUS BETULUS 'FASTIGIATA' CENTRALLY QUERCUS ROBUR PLACED IN BERM, 'FASTIGIATA' MINIMUM OFFSET CENTRALLY 700mm FROM KERB. PLACED IN BERM, GRADE: PB95 MINIMUM OFFSET 700mm FROM KERB. GRADE: PB95 ROOT BARRIER TO ROOT BARRIER TO BE INSTALLED ON FOOTPATH EDGE. BE INSTALLED ON FOOTPATH EDGE. ROOT BARRIER TO FOR DETAILS, FOR DETAILS, BE INSTALLED ON ROOT BARRIER TO BE INSTALLED -ON FOOTPATH EDGE. REFER TO SELWYN REFER TO SELWYN FOOTPATH EDGE. DISTRICT COUNCIL DISTRICT COUNCIL FOR DETAILS, ENGINEERING FOR DETAILS, REFER TO SELWYN **ENGINEERING** REFER TO SELWYN CODE OF PRACTICE. DISTRICT COUNCIL ENGINEERING CODE OF PRACTICE. CODE OF DISTRICT COUNCIL ENGINEERING CODE OF PRACTICE. PRACTICE.

3 SECTION 2 - WAKEMAN DRIVE (15m) 1:50@ A1; 1:100@A3

4 SECTION 4 - HALPIN DRIVE (18m) 1:50@ A1; A: